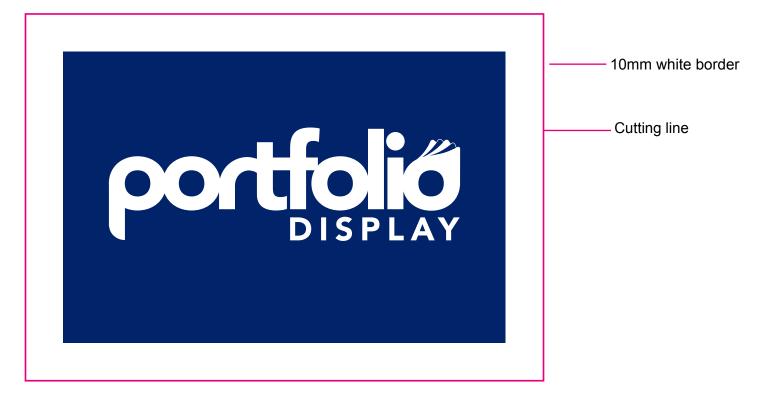

### **Artwork Requirements**

- Logos and text as vector graphics where possible
- 10mm white border
- Images at 300dpi
- All text converted to outlines
- No crop or printer marks are required
- Artwork supplied full size (we can supply any size)

Copyright © Portfolio Display Ltd. All Rights Reserved

We can print surface stickers to any size required on either removable or permanent white self-adhesive vinyl

Example design, with 10mm white border